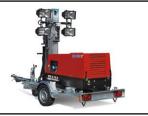

## **Product range**

Mobile power generators 1.0 –15 kVA

Petrol / diesel

Rental Line

20.0 – 225 kVA

Power supply units 10 - 730 kVA

Lighting systems mobile

Lighting systems stationary

Power take-off alternators 25-100 kVA

Power generators in accordance with DIN 14685-1 / 2, light mast plant