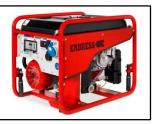

#### **The New Cummins Line**

Problem-free use, also in winter through use of a standard engine and coolant prewarming

Manual / Automatic instrument panel

Individually fused sockets

Base frame with continuous fork-lift plates

#### **CUMMINS FEATURES**

The main battery switch

Second tank indicator on the fitting

Touch protection for rotating parts

Large maintenance doors