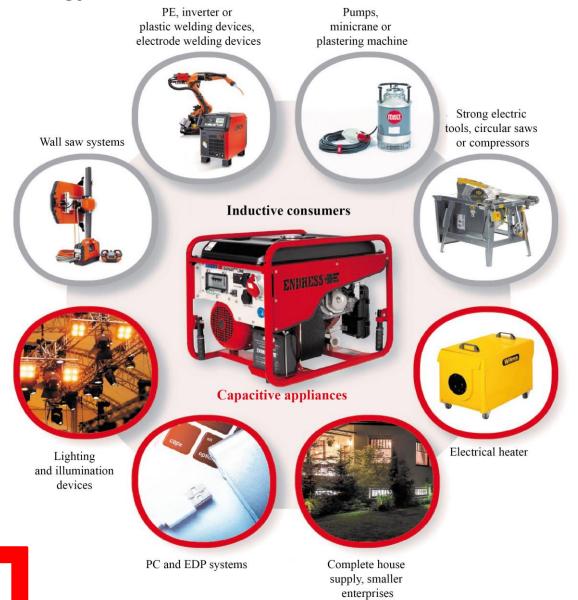

#### The advantages to you:

- Combines and strengthens the advantages of asynchronous and synchronous generators
- Simultaneous use by electronic and inductive appliances
- IP54 protection class and therefore protected from dust and splashing water
- Brushless, electronically controlled generator
- Voltage stability +/- 1%
- 100% short-circuit proof
- Up to 4 times the starting current
- Brushless technology provides 20,000 operating hours
- Full power take-off in the three-phase and alternating current range for various consumers