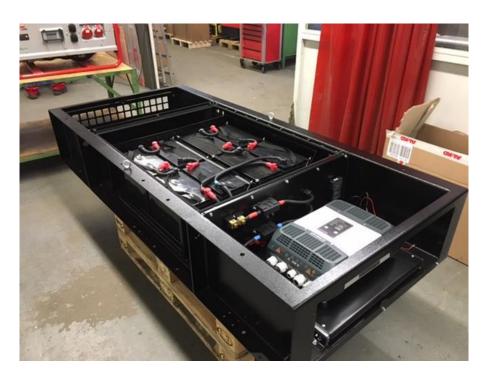

## The solution—External Energy Storage

ENDRESS has developed an external module for threephase applications and higher power requirements, which can either be used completely autonomously without a diesel unit or in a network.

This external energy storage unit is available in the performance class from 12 to 24 KVA and with a battery capacity from 12 to 24 kW / h.

It is possible to connect several energy storage with a simple synchronization cable that can extend the power and battery capacity as required.

The ENDRESS energy storage has a practical euro pallet dimension for easy transport.