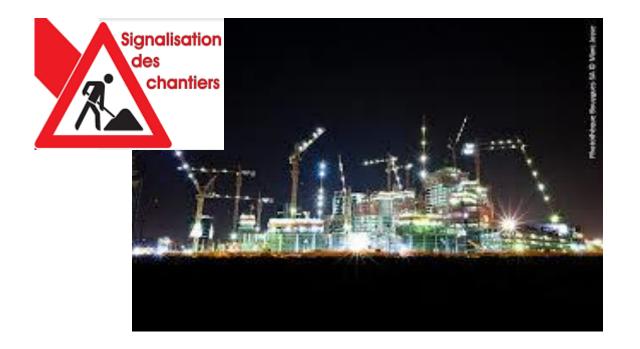

**Possible applications:** 

**Construction site at night** 

Possible applications:

tunneling

**Ideal for:** construction sites, events, tools und electrical machines

enviromental: no emission, reduction of noise emission