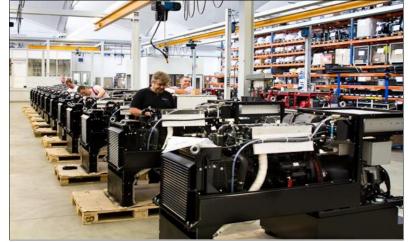

------------------------------------------------|---|---------------------------------------------------------------------------------------------------------------------------------------|-----------------------------------------------------------------|-------------------------------------------------------------------------------|
|---------------------------------------------------------------------------------------------------------------|---|---------------------------------------------------------------------------------------------------------------------------------------|-----------------------------------------------------------------|-------------------------------------------------------------------------------|

## **ENDRESS Production**



Made in Germany since 1914











## Our Mission for Today!

We are looking for YOU!

Be our strong PARTNER, you will find yourself in good company.

























































## **Product range**



Mobile power generators 1.0 –15 kVA

Petrol / diesel





Rental Line

20.0 – 225 kVA



Power supply units 10 - 730 kVA



Lighting systems mobile



Lighting systems stationary



Power take-off alternators 25-100 kVA



Power generators in accordance with DIN 14685-1 / 2, light mast plant







#### The new DUPLEX Line 4.0 – 15.0 kVA

A mains supply socket with transfer switching equipment for supplying power to a building in the case of a power failure according to

**VDE 0100-551:2017-02** is optionally available

Tank indicator

4-in-1 display

**Protection Class** 

Folding handles

IP