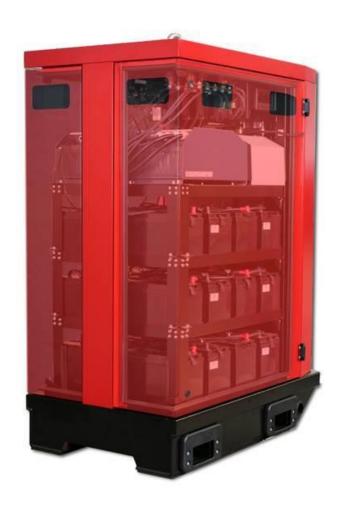

## The solution—External Energy Storage

ENDRESS has developed an external module for threephase applications and higher power requirements, which can either be used completely autonomously without a diesel unit or in a network.

This external energy storage unit is available in the performance class from 12 to 24 KVA and with a battery capacity from 12 to 24 kW / h.

It is possible to connect several energy storage with a simple synchronization cable that can extend the power and battery capacity as required.

The ENDRESS energy storage has a practical euro pallet dimension for easy transport.