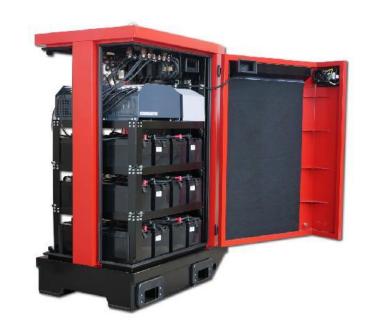

## The solution—External Energy Storage

ENDRESS has developed an external module for threephase applications and higher power requirements, which can either be used completely autonomously without a diesel unit or in a network.

This external energy storage unit is available in the performance class from 12 to 24 KVA and with a battery capacity from 12 to 24 kW / h.

It is possible to connect several energy storage with a simple synchronization cable that can extend the power and battery capacity as required.

The ENDRESS energy storage has a practical euro pallet dimension for easy transport.