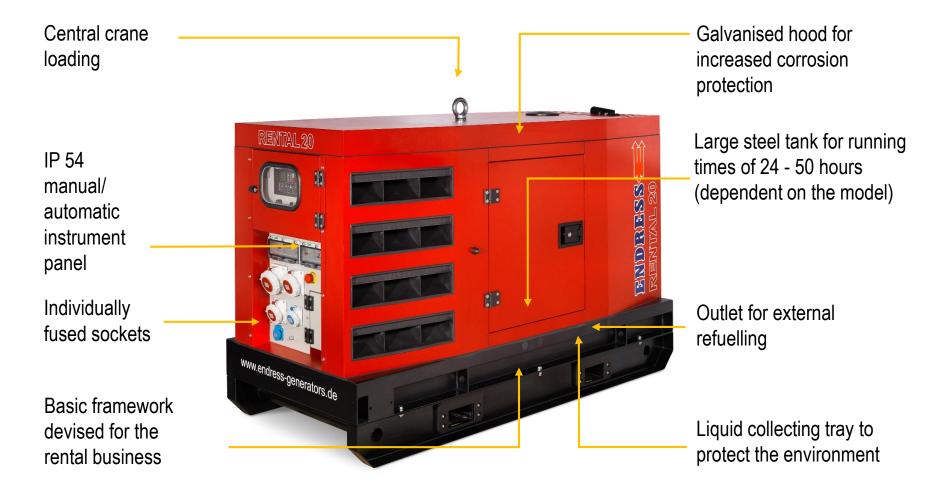

efore protected from dust and splashing water
- Brushless, electronically controlled generator
- Voltage stability +/- 1%
- 100% short-circuit proof
- Up to 4 times the starting current
- Brushless technology provides 20,000 operating hours
- Full power take-off in the three-phase and alternating current range for various consumers







#### **Power Line**





#### **The New Cummins Line**

Problem-free use, also in winter through use of a standard engine and coolant prewarming

Manual / Automatic instrument panel

Individually fused sockets

Base frame with continuous fork-lift plates



#### **CUMMINS FEATURES**

The main battery switch



Second tank indicator on the fitting



Touch protection for rotating parts



Large maintenance doors





#### The new RENTAL LINE 20 – 225 kVA





# The solution – the combination of a conventionel Generator with a Battery storage

The lowest-emission power generator is the one that is not running







## The solution—External Energy Storage





## The solution—External Energy Storage

ENDRESS has developed an external module for threephase applications and higher power requirements, which can either be used completely autonomously without a diesel unit or in a network.

This external energy storage unit is available in the performance class from 12 to 24 KVA and with a battery capacity from 12 to 24 kW / h.

It is possible to connect several energy storage with a simple synchronization cable that can extend the power and battery capacity as required.

The ENDRESS energy storage has a practical euro pallet dimension for easy t