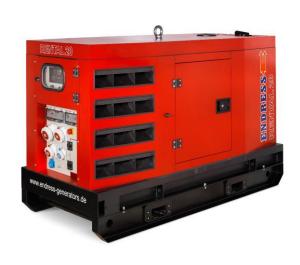

4 times the starting current
- Brushless technology provides 20,000 operating hours
- Full power take-off in the three-phase and alternating current range for various consumers







#### **Power Line**





#### **The New Cummins Line**

Problem-free use, also in winter through use of a standard engine and coolant prewarming

Manual / Automatic instrument panel

Individually fused sockets

Base frame with continuous fork-lift plates



#### **CUMMINS FEATURES**

The main battery switch



Second tank indicator on the fitting



Touch protection for rotating parts



Large maintenance doors





#### The new RENTAL LINE 20 – 225 kVA





# The solution – the combination of a conventionel Generator with a Battery storage

The lowest-emission power generator is the one that is not running







## The solution—External Energy Storage





## The solution—External Energy Storage

ENDRESS has developed an external module for threephase applications and higher power requirements, which can either be used completely autonomously without a diesel unit or in a network.

This external energy storage unit is available in the performance class from 12 to 24 KVA and with a battery capacity from 12 to 24 kW / h.

It is possible to connect several energy storage with a simple synchronization cable that can extend the power and battery capacity as required.

The ENDRESS energy storage has a practical euro pallet dimension for easy transport.





## Example of use 2:

Generator + Energy Storage + Energy Tank



The generator act like a range extender

The energy tank act like a range ex