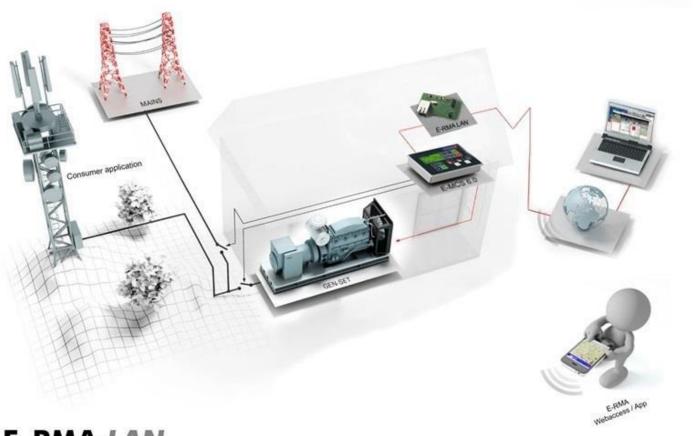

#### Access to the aggregate via smartphone, PC & tablet

Developed for the monitoring of your rental equipment also over large distances. It does not matter where you are in the world, with the E-RMA system from ENDRESS you always have an overview of the most important data.

Advantage for the Renter:

Remote control

## Service and Maintenance Technology E-RMA connected power

E-RMA LAN
ENDRESS Remote Monitoring Application with LAN connection