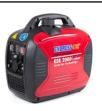

#### The new DUPLEX Line 4.0 – 15.0 kVA

A mains supply socket with transfer switching equipment for supplying power to a building in the case of a power failure according to

**VDE 0100-551:2017-02** is optionally available

Tank indicator

4-in-1 display

**Protection Class** 

Folding handles

IP 54

DUPLEX SUITE CONTROL OF THE STATE OF THE STA

Integrated crane mount

Large tank for long running times

A slide in compartment for operating instructions and a tool are integrated directly under the tank

ECOtronic System