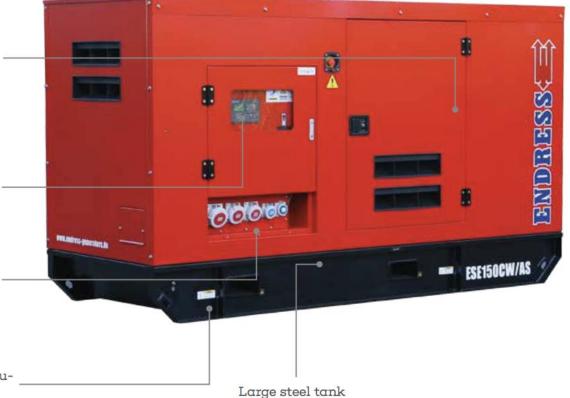

#### **The New Cummins Line**

Problem-free use, also in winter through use of a standard engine and coolant prewarming

Manual / Automatic instrument panel

Individually fused sockets

Base frame with continuous fork-lift plates

#### **CUMMINS FEATURES**

The main battery switch

Second tank indicator on the fitting

Touch protection for rotating parts

Large maintenance doors