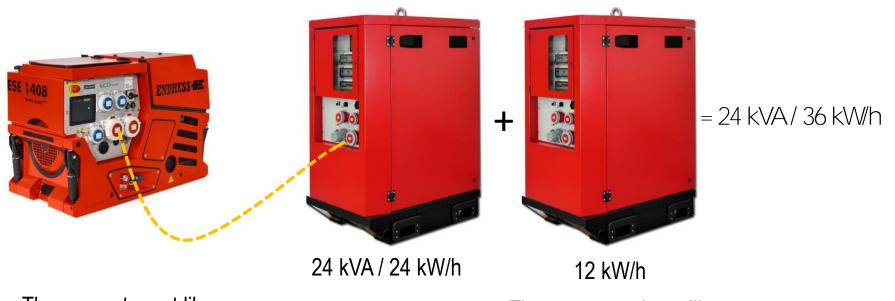

This external energy storage unit is available in the performance class from 12 to 24 KVA and with a battery capacity from 12 to 24 kW / h.

It is possible to connect several energy storage with a simple synchronization cable that can extend the power and battery capacity as required.

## Example of use 2:

Generator + Energy Storage + Energy Tank

The generator act like a range extender

The energy tank act like a range extender