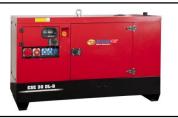

## **Product range**

Mobile power generators 1.0 –15 kVA

Petrol / diesel

Rental Line

20.0 – 225 kVA

Power supply units 10 - 730 kVA

Lighting systems mobile

Lighting systems stationary

#### The new DUPLEX Line 4.0 – 15.0 kVA

A mains supply socket with transfer switching equipment for supplying power to a building in the case of a power failure according to

**VDE 0100-551:2017-02** is optionally available

Tank indicator

4-in-1 display

**Protection Class** 

Folding handles

IP 54

DUPLEX SUITE CONTROL OF THE STATE OF THE STA

Integrated crane mount

Large tank for long running times

A slide in compartment for operating instructions and a tool are integrated directly under the tank

ECOtronic System