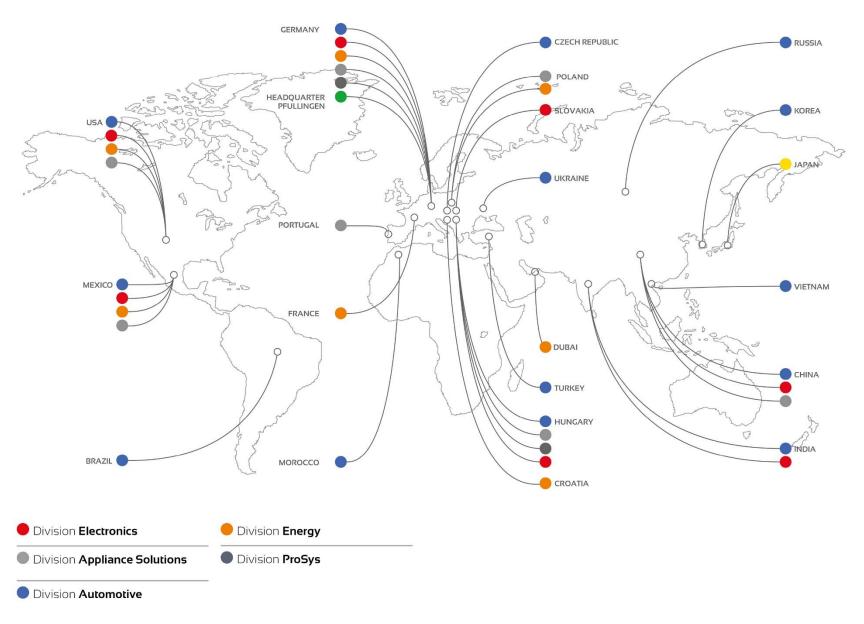

sor cables and cable assemblies

Metal technology and seat structures

## **Appliance** solutions



Lighting modules

Operating modules

Control panels for the white goods sector

#### Energy



Power generators and emergency pow units

On- and off-grid systems and battery systems

Solar Inverters

Electrical drive systems and auxilary main power units

#### **Electronics**



Electronic components for control and radio systems

Wireless communication modules

One of the leading system suppliers for EMS

#### **ProSys**



#### **Emission Systems**

Brake wear sensors

Catalyzers

#### Prosumer

High-quality kitchen appliances

Drive systems for garage doors and gates

#### PRO



Power generators and emergency pow units

Solar Inverters

PV-aplliances

High-quality kitchen appliances







## The company at a glance

ENDRESS develops, manufactures and distributes power generators for the global market.

Headquarter: Bempflingen, Germany

<u>Important events in the company history:</u>



1914 1975 1987 2011 2013 2016

| Founding of the company. The first products were high quality welding equipment  Takeover by the PRETTL Group | • | Received Baden-<br>Württemberg's<br>Environmental<br>Technology Award for<br>the eco-friendly<br>DUPLEX <sup>plus</sup><br>technology | Introduction of the ENDRESS Remote Monitoring Application E-RMA | Development of Dual<br>Speed, the new Rental<br>Line and the Hybrid<br>System |
|---------------------------------------------------------------------------------------------------------------|---|----------------------------------------------