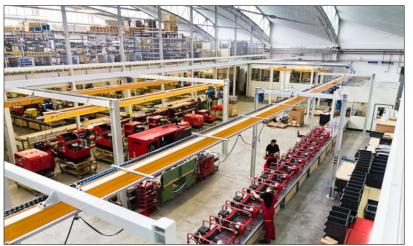

------------------------------------------------------|---|---------------------------------------------------------------------------------------------------------------------------------------|-----------------------------------------------------------------|-------------------------------------------------------------------------------|
|---------------------------------------------------------------------------------------------------------------|---|---------------------------------------------------------------------------------------------------------------------------------------|-----------------------------------------------------------------|-------------------------------------------------------------------------------|

## **ENDRESS Production**



Made in Germany since 1914











## Our Mission for Today!

We are looking for YOU!

Be our strong PARTNER, you will find yourself in good company.

























































## **Product range**



Mobile power generators 1.0 –15 kVA

Petrol / diesel





Rental Line

20.0 – 225 kVA



Power supply units 10 - 730 kVA



Lighting systems mobile



Lighting systems stationary



Power take-off alternators 25-100 kVA



Power generators in accordance with DIN 14685-1 / 2, light mast plant







#### The new DUPLEX Line 4.0 – 15.0 kVA

A mains supply socket with transfer switching equipment for supplying power to a building in the case of a power failure according to

**VDE 0100-551:2017-02** is optionally available

Tank indicator

4-in-1 display

**Protection Class** 

Folding handl