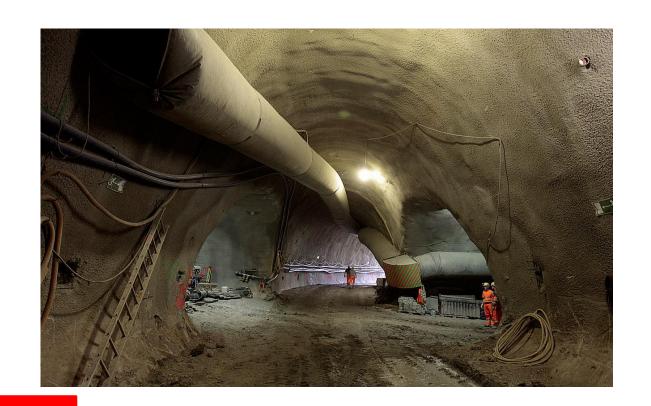

**Possible applications:** 

**Construction site at night** 

Possible applications:

tunneling

**Ideal for:** construction sites, events, tools und electrical machines

enviromental: no emission, reduction of noise emission