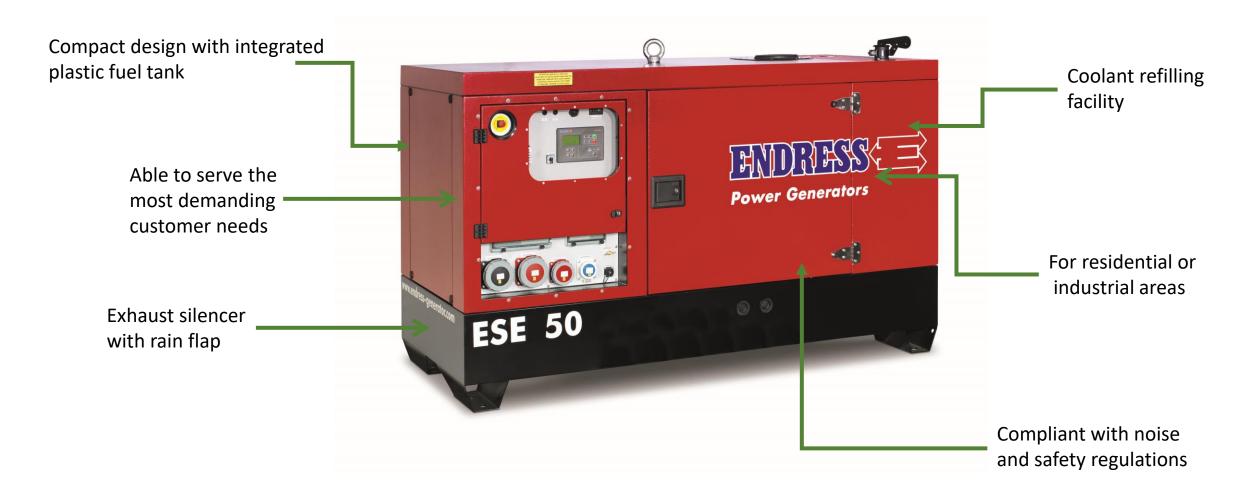

## The company at a glance

ENDRESS develops, manufactures and distributes power generators for the global market.

Headquarter: Bempflingen, Germany

<u>Important events in the company history:</u>

1914 1975 1987 2011 2013 2016

## **Product range**

Mobile power generators 1.0 –15 kVA

Petrol / diesel

Rental Line

20.0 – 225 kVA

Power supply units 10 - 730 kVA

Lighting systems mobile

Lighting systems stationary

#### The new DUPLEX Line 4.0 – 15.0 kVA

A mains supply socket with transfer switching equipment for supplying power to a building in the case of a power failure according to

**VDE 0100-551:2017-02** is optionally available